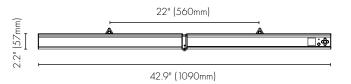

trum ${\sf Adjustable\ PhytoVegSpec} \\ {\bf @\ Indoor}$ Light Output (PPF) 3035 µmol/s System Efficacy 2.85 µmol/J @ 230V AC AC Input Power 1065W @ 230V AC 120-277V AC, 50/60Hz AC Input Voltage 90° × 120° Beam Angle Patented Deep Penetration Ultra High Transmittance Lens Optics Auxiliary Light Patented Light Pipe Multi Color 65k Proximity sensor Doppler Radar Mounting Height 20-50cm Above Canopy Thermal Management Passive Max. Ambient Temperature 40°C / 105°F Control By Maxi Controller or Internal Controller Smartports (3x) Interlink, Plant Temperature Sensor, Light Sensor Display For Spectrum and GUI 1.54" 65k Color IPS Total Harmonic Distortion (THD) < 10% Lifetime L90 > 50,000h IP Rating IP65 Certifications CE, UL 8800, UL 1598 Wet Location, DLC

### **TOP VIEW**



### **SIDE VIEW**



## **SPECTRA** Adjustable PhytoVegSpec $^{\circledR}$ Indoor

Warranty





5 Year Standard