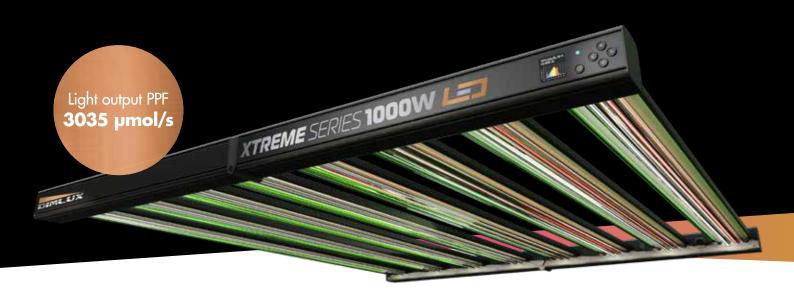

The **Dimlux Xtreme Series 1000W LED** produces ultra-high levels of PPFD, evenly spread over a 1.5×1.5 m grow area, with a full grow spectrum, producing consistently high quality & high yield indoor crops.

### **SPECIFICATIONS** Light Source Spectrum ${\sf Adjustable\ PhytoVegSpec} \\ {\bf @\ Indoor}$ Light Output (PPF) 3035 µmol/s System Efficacy 2.85 µmol/J @ 230V AC AC Input Power 1065W @ 230V AC 120-277V AC, 50/60Hz AC Input Voltage 90° × 120° Beam Angle Patented Deep Penetration Ultra High Transmittance Lens Optics Auxiliary Light Patented Light Pipe Multi Color 65k Proximity sensor Doppler Radar Mounting Height 20-50cm Above Canopy Thermal Management Passive Max. Ambient Temperature 40°C / 105°F Control By Maxi Controller or Internal Controller Smartports (3x) Interlink, Plant Temperature Sensor, Light Sensor Display For Spectrum and GUI 1.54" 65k Color IPS Total Harmonic Distortion (THD) < 10% Lifetime L90 > 50,000h IP Rating IP65 Certifications CE, UL 8800, UL 1598 Wet Location, DLC