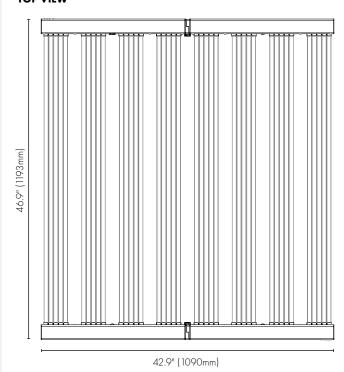

S** Light Source Spectrum ${\sf Adjustable\ PhytoVegSpec} \\ {\bf @\ Indoor}$ Light Output (PPF) 3035 µmol/s System Efficacy 2.85 µmol/J @ 230V AC AC Input Power 1065W @ 230V AC 120-277V AC, 50/60Hz AC Input Voltage 90° × 120° Beam Angle Patented Deep Penetration Ultra High Transmittance Lens Optics Auxiliary Light Patented Light Pipe Multi Color 65k Proximity sensor Doppler Radar Mounting Height 20-50cm Above Canopy Thermal Management Passive Max. Ambient Temperature 40°C / 105°F Control By Maxi Controller or Internal Controller Smartports (3x) Interlink, Plant Temperature Sensor, Light Sensor Display For Spectrum and GUI 1.54" 65k Color IPS Total Harmonic Distortion (THD) < 10% Lifetime L90 > 50,000h IP Rating IP65 Certifications CE, UL 8800, UL 1598 Wet Location, DLC

### **TOP VIEW**



### **SIDE VIEW**



## **SPECTRA** Adjustable PhytoVegSpec $^{\circledR}$ Indoor

Warranty





5 Year Standard